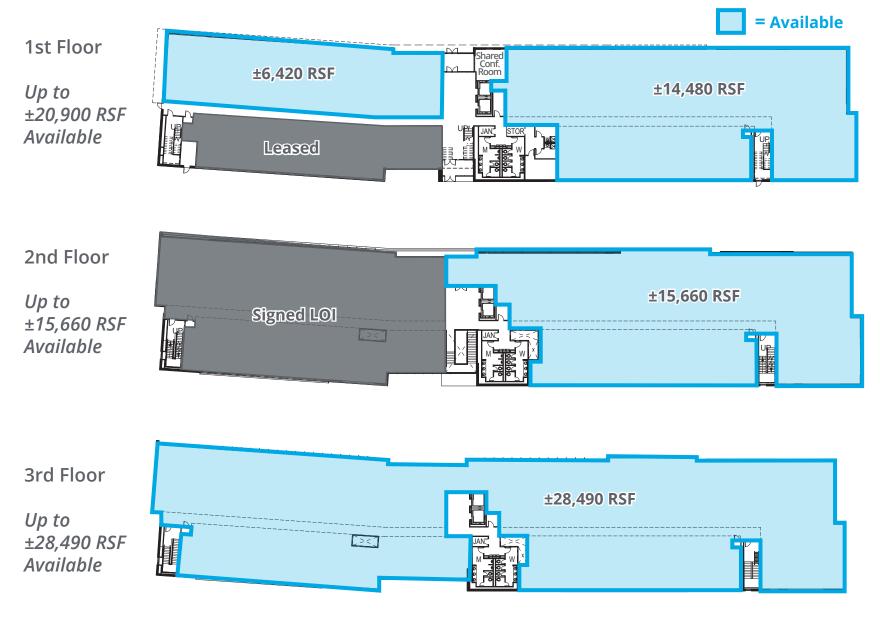

## Floor Plans

TECH CENTER - Newport News,VA CONCEPTUAL MASTER PLAN - November 8, 2023