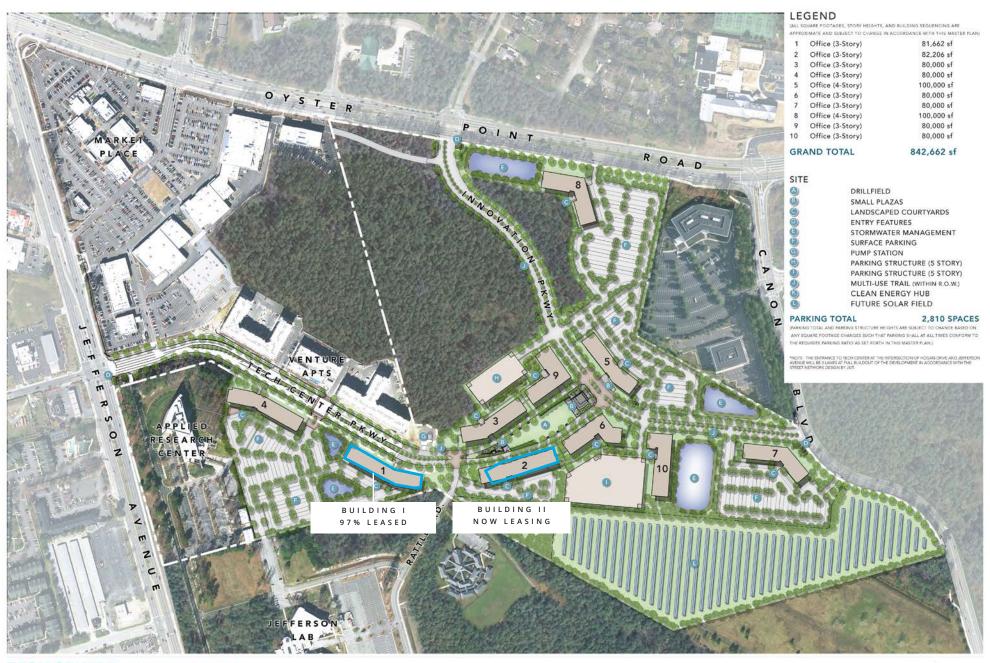

### Features

- Entrance to the park located at the intersection of Jefferson Avenue & Tech Center Parkway, with connectivity to Oyster Point Road and Canon Boulevard
- Situated next to Marketplace at Tech Center featuring over 250,000 SF of retail, restaurants, Onelife Fitness, and the Venture Apartments [iN] Tech Center
- 8' wide multi-use pedestrian path linking Tech Center to City Center and other areas
- Access to video conferencing and conference rooms;
  research grade internet speeds available
- Plus, U.S. mail pick up; personal housekeeping in suites;
  Newport News Enterprise Zone; networking events,
  maintenance and after hours assistance

## Floor Plans