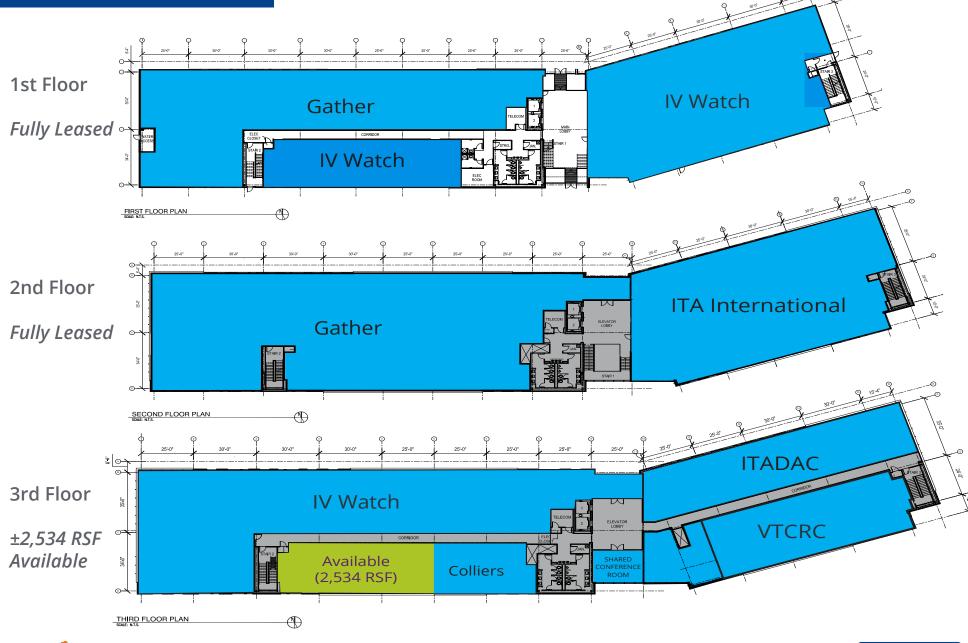

|
| Signage      | Lobby & suite sign included; exterior sign available for a full floor user |

### Features

- Entrance to the park located at the intersection of Jefferson Avenue & Tech Center Parkway, with connectivity to Oyster Point Road and Canon Boulevard
- Situated next to Marketplace at Tech Center featuring over 250,000 SF of retail, restaurants, Onelife Fitness, and the Venture Apartments [iN] Tech Center
- 8' wide multi-use pedestrian path linking Tech Center to City Center and other areas
- Access to video conferencing and conference rooms;
  research grade internet speeds available
- Plus, U.S. mail pick up; personal housekeeping in suites;
  Newport News Enterprise Zone; networking events,
  maintenance and after hours assistance

## Floor Plans

















# ALL THINGS RESEARCH

From biotech to clean energy to professional development, Tech Center Research Park is committed to growing innovation that challenges the status quo.





## **LOCATION IS KEY**



#### **JEFFERSON LAB**

Collaborate with nationally ranked scientists and data analysts



#### **OPPORTUNITY ZONE**

Gain access to Federal resources through Opportunity Zones



#### **TECH CENTER MARKETPLACE**

Walk to your favorite shopping and dining destinations



#### **ONELIFE FITNESS**

Get discounts on gym membership exclusive to Research Park tenants

## CONNECT WITH ESSENTIAL SERVICES IN THE PARK

00000

Marketing, Financial Services, Consulting, Legal, and more through Gather





150 W. Main Street, Suite 1100 Norfolk, VA 23510 P: +1 757 490 3300 colliers.co